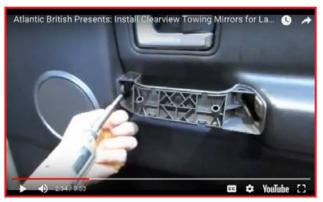

#### **CLEARVIEW TOWING MIRRORS CV-LR-D34-EB / CV-LR-D34-IEB**

**2.** Behind the door handle, pry off the small round cover, using a pocket screwdriver, to reveal a screw. Remove screw.

**3.** Remove the cover on the door panel arm rest using a pocket screwdriver.