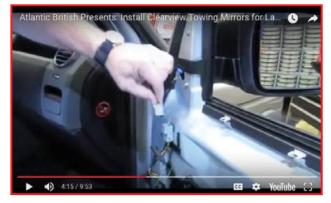

#### CLEARVIEW TOWING MIRRORS CV-LR-D34-EB / CV-LR-D34-IEB

**10.** Remove original mirror, snaking connector harness through the opening.

**11.** Install the New Clearview Towing Mirror, guiding wiring through opening and secure the top bolt, first, to hold. Then, secure bottom 2 bolts with 10mm socket.