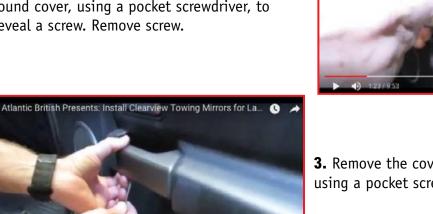

#### **CLEARVIEW TOWING MIRRORS CV-LR-D34-EB / CV-LR-D34-IEB**

**2.** Behind the door handle, pry off the small round cover, using a pocket screwdriver, to reveal a screw. Remove screw.

**3.** Remove the cover on the door panel arm rest using a pocket screwdriver.