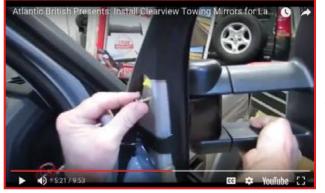

**12.** Plug in the connector. The Mirror is now installed.

**13.** Reverse to process to reinstall door panel. Now use the process again to install the opposite mirror. Done!

Atlantic British 3. Atlantic British Ltd. is the Exclusive Distributor of Clearview Mirrors for North America http://www.roverparts.com/Brand/Clearview-Towing-Mirrors/ • 800-533-2210