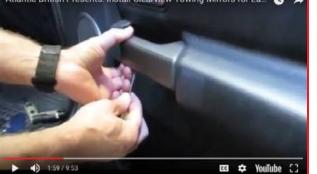

#### **CLEARVIEW TOWING MIRRORS CV-LR-D34-EB / CV-LR-D34-IEB**

**2.** Behind the door handle, pry off the small round cover, using a pocket screwdriver, to reveal a screw. Remove screw.

**3.** Remove the cover on the door panel arm rest using a pocket screwdriver.