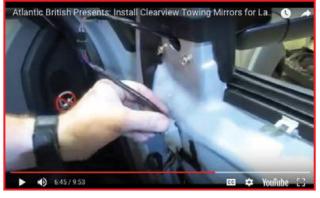

#### CLEARVIEW TOWING MIRRORS CV-LR-D34-EB / CV-LR-D34-IEB

6. Loosen speaker housing.

7. Pop off the door panel, leaving everything connected.

8. Now you have access to mirror connector, which you will disconnect.