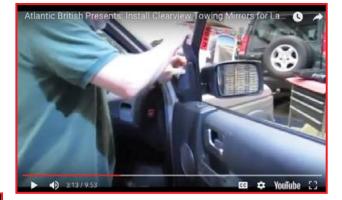

**4.** Remove the 4 screws that are revealed.

5. Remove the two philips head screws at the bottom of the door tray.

Atlantic British Atlantic British Ltd. is the Exclusive Distributor of Clearview Mirrors for North America http://www.roverparts.com/Brand/Clearview-Towing-Mirrors/ • 800-533-2210

#### CLEARVIEW TOWING MIRRORS CV-LR-D34-EB / CV-LR-D34-IEB

6. Loosen speaker housing.

7. Pop off the door panel, leaving everything connected.

8. Now you have access to mirror connector, which you will disconnect.