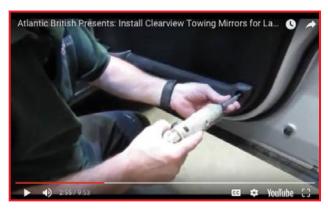

**9.** Run out the three bolts holding the mirror in place, taking caution to support the mirror, so not to drop it.

Atlantic British 3. Atlantic British Ltd. is the Exclusive Distributor of Clearview Mirrors for North America http://www.roverparts.com/Brand/Clearview-Towing-Mirrors/ • 800-533-2210

#### CLEARVIEW TOWING MIRRORS CV-LR-D34-EB / CV-LR-D34-IEB

**10.** Remove original mirror, snaking connector harness through the opening.

**11.** Install the New Clearview Towing Mirror, guiding wiring through opening and secure the top bolt, first, to hold. Then, secure bottom 2 bolts with 10mm socket.