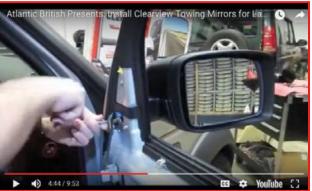

#### CLEARVIEW TOWING MIRRORS CV-LR-D34-EB / CV-LR-D34-IEB

**10.** Remove original mirror, snaking connector harness through the opening.

**11.** Install the New Clearview Towing Mirror, guiding wiring through opening and secure the top bolt, first, to hold. Then, secure bottom 2 bolts with 10mm socket.