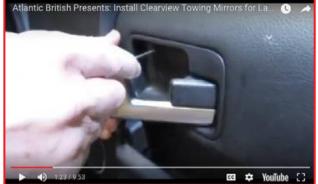

**SCAN to Watch!** 

Direct Link: https://tr.im/1faTl

**1.** First the door panel must be removed to access the side mirror connector: Using a pocket screwdriver, pry the Land Rover Emblem from door panel. Remove screw that is uncovered.