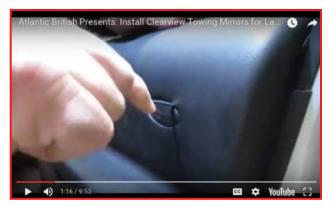

**SCAN to Watch!** 

Direct Link: https://tr.im/1faTl

**1.** First the door panel must be removed to access the side mirror connector: Using a pocket screwdriver, pry the Land Rover Emblem from door panel. Remove screw that is uncovered.