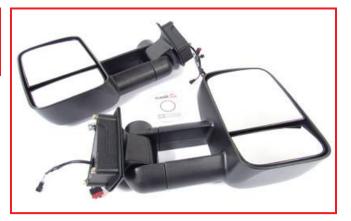

## CV-LR-D34-EB / CV-LR-D34-IEB

Page: 1 0F 4

Instructions for Installation on: Land Rover LR3 2005 - 2009

Clearview's premiere line of replacement towing mirrors offers superior design, style, and feature-rich functions to meet your needs! Clearview Towing Mirrors are full replacement towing mirrors and should be your next upgrade if you're doing any repeated towing with your Land Rover LR3.