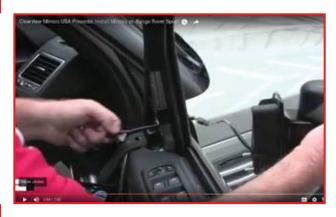

#### **HOW-TO INSTALL**

Page: 2 0F 5

2. To further remove mirror trim cover, use long screwdriver to depress tag latch and pull back.

3. Wiggle cover off free of the fixture.

**5.** The cover can hang as shown.