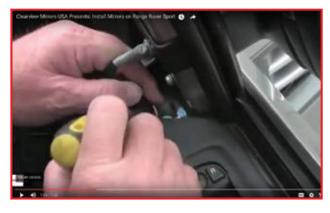

#### **HOW-TO INSTALL**

Page: 3 0F 5

**6.** Unbolt the 3 screws holding the original side mirror on.

7. Remove the original side mirror by snaking wiring through opening.

8. Install the New Clearview Towing Mirror, guiding wiring through opening.

9. Secure bottom 2 bolts first.