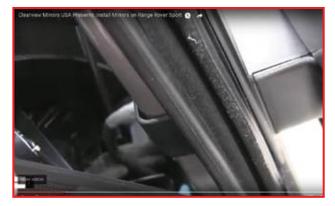

#### **HOW-TO INSTALL**

Page: 2 0F 5

2. To further remove mirror trim cover, use long screwdriver to depress tag latch and pull back.

3. Wiggle cover off free of the fixture.

**5.** The cover can hang as shown.

#### **HOW-TO INSTALL**

Page: 3 0F 5

**6.** Unbolt the 3 screws holding the original side mirror on.

7. Remove the original side mirror by snaking wiring through opening.

8. Install the New Clearview Towing Mirror, guiding wiring through opening.