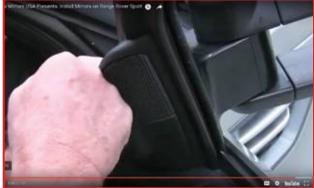

#### **SCAN to Watch!**

Direct Link: https://tr.im/1b61L

**1.** First the trim cover for the side mirror must be removed to access the side mirror connector. Use a pocket screwdriver to pry loose.