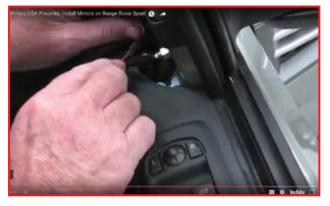

#### **HOW-TO INSTALL**

Page: 4 0F 5

**10.** Then run in the top bolt.

**11.** Tighten up the 3 bolts.

13. Tuck away the wiring. Test towing mirror functions.