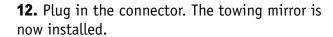

#### **HOW-TO INSTALL**

Page: 4 0F 5

**10.** Then run in the top bolt.

**11.** Tighten up the 3 bolts.

13. Tuck away the wiring. Test towing mirror functions.