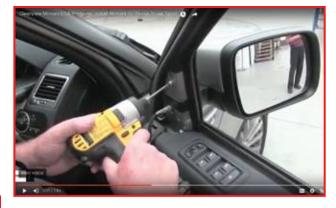

#### **SCAN to Watch!**

Direct Link: https://tr.im/1b61L

**1.** First the trim cover for the side mirror must be removed to access the side mirror connector. Use a pocket screwdriver to pry loose.