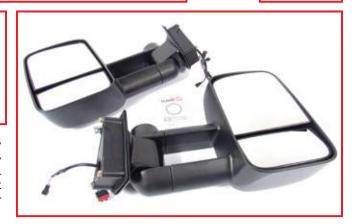

# CV-LR-D34-EB / CV-LR-D34-IEB

Page:

1 OF 5

#### Instructions for Installation on:

Range Rover Sport | '06 - '09

Range Rover Sport Supercharged | '06 - '09

Range Rover Sport | '10 - '13

Range Rover Sport Supercharged | '10 - '13

Clearview's premiere line of replacement towing mirrors offers superior design, style, and feature-rich functions to meet your needs! Clearview Towing Mirrors are full replacement towing mirrors and should be your next upgrade if you're doing any repeated towing with your Range Rover Sport.