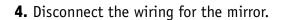

#### **HOW-TO INSTALL**

Page: 4 0F 5

**10.** Then run in the top bolt.

**11.** Tighten up the 3 bolts.

13. Tuck away the wiring. Test towing mirror functions.