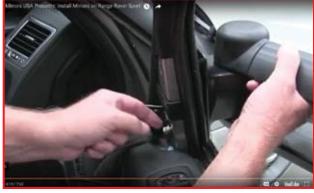

#### **HOW-TO INSTALL**

Page: 3 0F 5

**6.** Unbolt the 3 screws holding the original side mirror on.

7. Remove the original side mirror by snaking wiring through opening.

8. Install the New Clearview Towing Mirror, guiding wiring through opening.